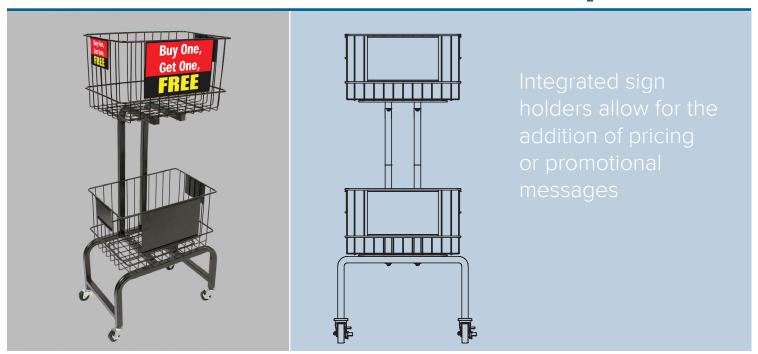

## Features and Benefits

- Heavy-duty wire dump bin can be used anywhere for long-term or temporary displays
- Ideal for cross-merchandising promotional items
- ◆ Includes two baskets 18" W x 12" D x 10.25" H; inner dimension of basket is 17.25" W x 11.125" D
- ◆ Baskets feature three built-in sign channels to hold paper signs: Front holds 7" H x 11" W sign and each side holds 3.5" H x 5.5" W signs
- Overall size 20" W x 13" D x 47" H
- 2" diameter caster wheels provide easy mobility
- Includes two locking casters on front and two non-locking casters on back
- Black coated wire

## Boost impulse sales or highlight feature items

Create a mobile merchandising destination in high traffic areas with the Mobile Two-Tier Wire Dump Bin. Merchandiser is ideal for cross-merchandising in any department or to encourage impulse sales. Light-weight display can be easily moved to accommodate changes in plan-o-grams.